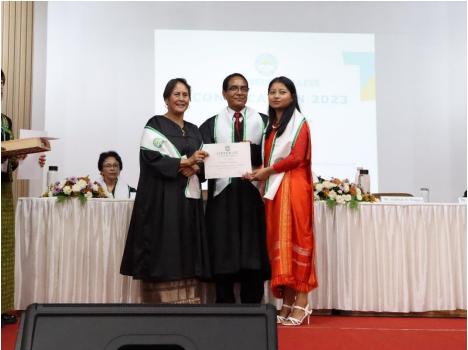

The first ever Convocation of our College was organized by the Students' Cell on September 6, 2023. The grand ceremony was witnessed by invitees, teachers and parents. Students dressed in their traditional attire and adored by the Convocation scarf were the stars of the day. The Program began with the Processional march to the Auditorium led by the Chief Guest , Shri Rakkam A Sangma (Hon'ble Education Minister, Government of Meghalaya), the Guest of Honour, Dr T K Bamon (Hon'ble Vice Chancellor of Martin Luther Christian University), Special Guest Dr C Massar (former Principal), the Principal and the Vice Principals. The program started with a welcome song by the students of the Khasi Traditional Music who enthralled the audience with their performance. The Chief Guest presented the certificates and cash awards to the students who secured positions in the Merit list of the NEHU Undergraduate Examinations, 2023. Certificates were given away to all the graduates by the Guest of Honour, Special Guest, Principal and Vice Principal. The closing remarks by Ms. Naki Larisa Nongkhlaw, General Secretary, Students' Council 2023 wrapped up the day with fond memories and nostalgia.