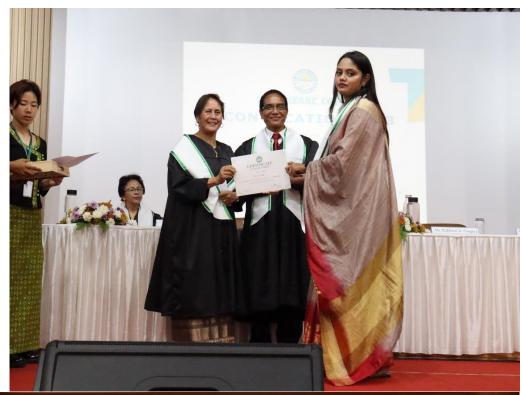

The first ever Convocation of our College was organized by the Students' Cell on September 6, 2023. The grand ceremony was witnessed by invitees, teachers and parents. Students dressed in their traditional attire and adored by the Convocation scarf were the stars of the day. The Program began with the Processional march to the Auditorium led by the Chief Guest , Shri Rakkam A Sangma (Hon'ble Education Minister, Government of Meghalaya), the Guest of Honour, Dr T K Bamon (Hon'ble Vice Chancellor of Martin Luther Christian University), Special Guest Dr C Massar (former Principal), the Principal and the Vice Principals. The program started with a welcome song by the students of the Khasi Traditional Music who enthralled the audience with their performance. The Chief Guest presented the certificates and cash awards to the students who secured positions in the Merit list of the NEHU Undergraduate Examinations, 2023. Certificates were given away to all the graduates by the Guest of Honour, Special Guest, Principal and Vice Principal. The closing remarks by Ms. Naki Larisa Nongkhlaw, General Secretary, Students' Council 2023 wrapped up the day with fond memories and nostalgia.