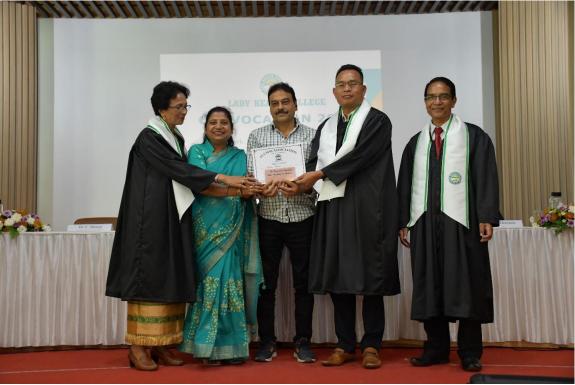

The first ever Convocation of our College was organized by the Students' Cell on September 6, 2023. The grand ceremony was witnessed by invitees, teachers and parents. Students dressed in their traditional attire and adored by the Convocation scarf were the stars of the day. The Program began with the Processional march to the Auditorium led by the Chief Guest , Shri Rakkam A Sangma (Hon'ble Education Minister, Government of Meghalaya), the Guest of Honour, Dr T K Bamon (Hon'ble Vice Chancellor of Martin Luther Christian University), Special Guest Dr C Massar (former Principal), the Principal and the Vice Principals. The program started with a welcome song by the students of the Khasi Traditional Music who enthralled the audience with their performance. The Chief Guest presented the certificates and cash awards to the students who secured positions in the Merit list of the NEHU Undergraduate Examinations, 2023. Certificates were given away to all the graduates by the Guest of Honour, Special Guest, Principal and Vice Principal. The closing remarks by Ms. Naki Larisa Nongkhlaw, General Secretary, Students' Council 2023 wrapped up the day with fond memories and nostalgia.