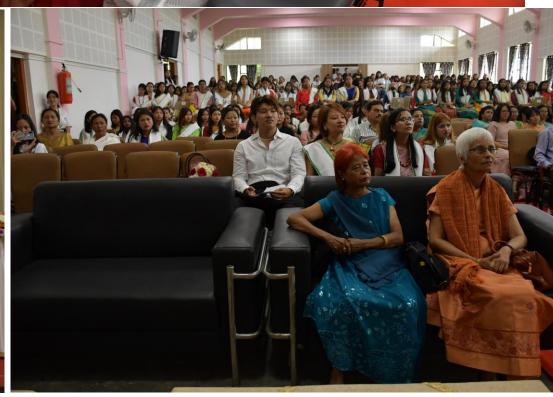

The first ever Convocation of our College was organized by the Students' Cell on September 6, 2023. The grand ceremony was witnessed by invitees, teachers and parents. Students dressed in their traditional attire and adored by the Convocation scarf were the stars of the day. The Program began with the Processional march to the Auditorium led by the Chief Guest , Shri Rakkam A Sangma (Hon'ble Education Minister, Government of Meghalaya), the Guest of Honour, Dr T K Bamon (Hon'ble Vice Chancellor of Martin Luther Christian University), Special Guest Dr C Massar (former Principal), the Principal and the Vice Principals. The program started with a welcome song by the students of the Khasi Traditional Music who enthralled the audience with their performance. The Chief Guest presented the certificates and cash awards to the students who secured positions in the Merit list of the NEHU Undergraduate Examinations, 2023. Certificates were given away to all the graduates by the Guest of Honour, Special Guest, Principal and Vice Principal. The closing remarks by Ms. Naki Larisa Nongkhlaw, General Secretary, Students' Council 2023 wrapped up the day with fond memories and nostalgia.

The joyous yet solemn occasion marked the beginning of a new chapter in the lives of the young graduates who ended the day by dancing to the beats of the Disc Jockey at the Sports Complex.

DATE : September 6,2023