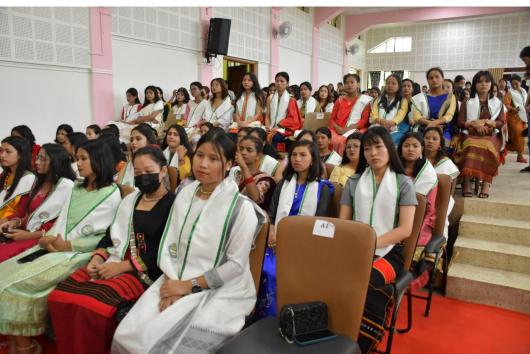

The first ever Convocation of our College was organized by the Students' Cell on September 6, 2023. The grand ceremony was witnessed by invitees, teachers and parents. Students dressed in their traditional attire and adored by the Convocation scarf were the stars of the day. The Program began with the Processional march to the Auditorium led by the Chief Guest , Shri Rakkam A Sangma (Hon'ble Education Minister, Government of Meghalaya), the Guest of Honour, Dr T K Bamon (Hon'ble Vice Chancellor of Martin Luther Christian University), Special Guest Dr C Massar (former Principal), the Principal and the Vice Principals. The program started with a welcome song by the students of the Khasi Traditional Music who enthralled the audience with their performance. The Chief Guest presented the certificates and cash awards to the students who secured positions in the Merit list of the NEHU Undergraduate Examinations, 2023. Certificates were given away to all the graduates by the Guest of Honour, Special Guest, Principal and Vice Principal. The closing remarks by Ms. Naki Larisa Nongkhlaw, General Secretary, Students' Council 2023 wrapped up the day with fond memories and nostalgia.

The joyous yet solemn occasion marked the beginning of a new chapter in the lives of the young graduates who ended the day by dancing to the beats of the Disc Jockey at the Sports Complex.

DATE : September 6,2023