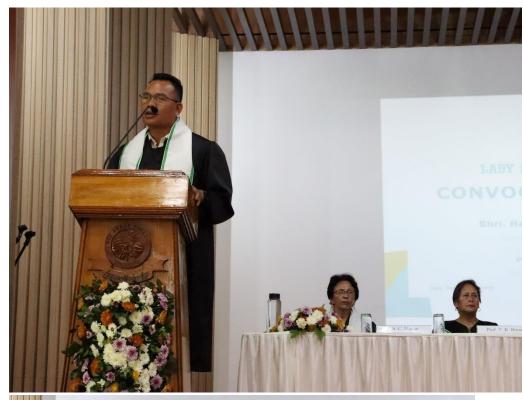

The first ever Convocation of our College was organized by the Students' Cell on September 6, 2023. The grand ceremony was witnessed by invitees, teachers and parents. Students dressed in their traditional attire and adored by the Convocation scarf were the stars of the day. The Program began with the Processional march to the Auditorium led by the Chief Guest , Shri Rakkam A Sangma (Hon'ble Education Minister, Government of Meghalaya), the Guest of Honour, Dr T K Bamon (Hon'ble Vice Chancellor of Martin Luther Christian University), Special Guest Dr C Massar (former Principal), the Principal and the Vice Principals. The program started with a welcome song by the students of the Khasi Traditional Music who enthralled the audience with their performance. The Chief Guest presented the certificates and cash awards to the students who secured positions in the Merit list of the NEHU Undergraduate Examinations, 2023. Certificates were given away to all the graduates by the Guest of Honour, Special Guest, Principal and Vice Principal. The closing remarks by Ms. Naki Larisa Nongkhlaw, General Secretary, Students' Council 2023 wrapped up the day with fond memories and nostalgia.