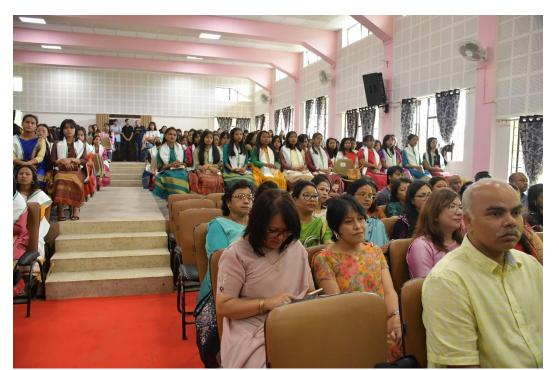

The first ever Convocation of our College was organized by the Students' Cell on September 6, 2023. The grand ceremony was witnessed by invitees, teachers and parents. Students dressed in their traditional attire and adored by the Convocation scarf were the stars of the day. The Program began with the Processional march to the Auditorium led by the Chief Guest , Shri Rakkam A Sangma (Hon'ble Education Minister, Government of Meghalaya), the Guest of Honour, Dr T K Bamon (Hon'ble Vice Chancellor of Martin Luther Christian University), Special Guest Dr C Massar (former Principal), the Principal and the Vice Principals. The program started with a welcome song by the students of the Khasi Traditional Music who enthralled the audience with their performance. The Chief Guest presented the certificates and cash awards to the students who secured positions in the Merit list of the NEHU Undergraduate Examinations, 2023. Certificates were given away to all the graduates by the Guest of Honour, Special Guest, Principal and Vice Principal. The closing remarks by Ms. Naki Larisa Nongkhlaw, General Secretary, Students' Council 2023 wrapped up the day with fond memories and nostalgia.

The joyous yet solemn occasion marked the beginning of a new chapter in the lives of the young graduates who ended the day by dancing to the beats of the Disc Jockey at the Sports Complex.

DATE : September 6,2023