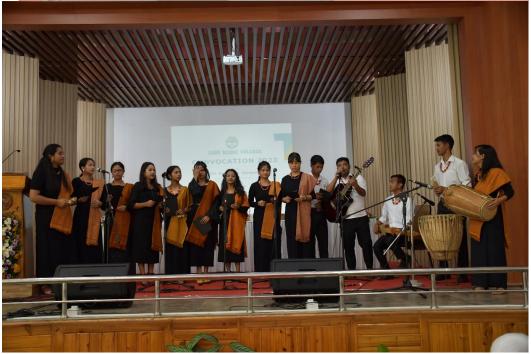

The first ever Convocation of our College was organized by the Students' Cell on September 6, 2023. The grand ceremony was witnessed by invitees, teachers and parents. Students dressed in their traditional attire and adored by the Convocation scarf were the stars of the day. The Program began with the Processional march to the Auditorium led by the Chief Guest , Shri Rakkam A Sangma (Hon'ble Education Minister, Government of Meghalaya), the Guest of Honour, Dr T K Bamon (Hon'ble Vice Chancellor of Martin Luther Christian University), Special Guest Dr C Massar (former Principal), the Principal and the Vice Principals. The program started with a welcome song by the students of the Khasi Traditional Music who enthralled the audience with their performance. The Chief Guest presented the certificates and cash awards to the students who secured positions in the Merit list of the NEHU Undergraduate Examinations, 2023. Certificates were given away to all the graduates by the Guest of Honour, Special Guest, Principal and Vice Principal. The closing remarks by Ms. Naki Larisa Nongkhlaw, General Secretary, Students' Council 2023 wrapped up the day with fond memories and nostalgia.